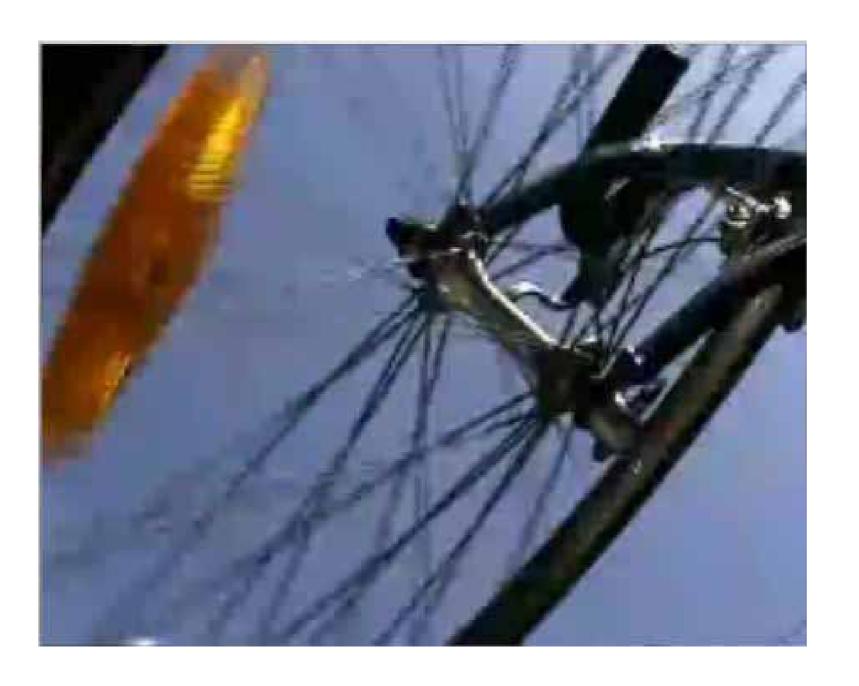

no fade transition

Start:00:00:00 End:00:00:05

Clip Total: 00:00:05 Movie Total: 00:00:68

Clip: Wheel in the Sky

AUDIO you still hear the car idling in the background. You hear the cars radio, nervous crowd murmurs, scene comes into full view, the sounds fade to silence, than there is nothing but the silence and the wheel spinning,

**EFFECTS** 

Scene fades in goes for a long time uncomfortable same as beginning scene. ..scene fades out.

Start: 00:00:00 End: 00:00:10

Clip Total: 00:00:10 Movie Total: 00:00:78

Clip: Text Divider -911

AUDIO Voice Over says
"..911 What is your Emergency?"
womans voice and calm,
professional.