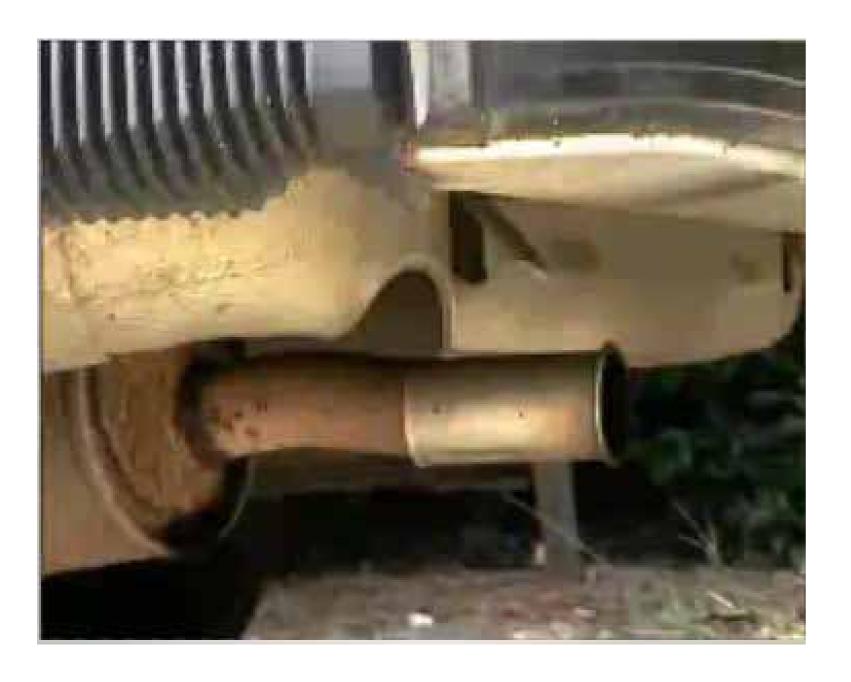

## Title: TXT ME? A Dead End

11

Clip: Emissions Full

AUDIO Fading in are the Emissions full, (my ideal scene not sure on sound) the car is idling...
You hear a car door open and a creaking noise as the chasse lifts slightly in the scene.